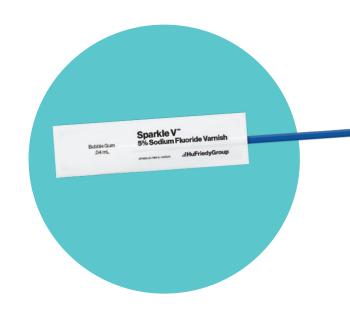

## **Sparkle V<sup>™</sup> Fluoride Varnish**

Sparkle  $V^{\mathsf{TM}}$  Fluoride Varnish with Xylitol is a convenient, easy-to-apply, single-dose fluoride varnish with minimal set-up and clean-up time, and smooth consistency. This fluoride varnish sets fast, even in the presence of saliva for easy application and dries to a clear finish for patient satisfaction. Sparkle  $V^{\mathsf{TM}}$  Fluoride Varnish is free of tree nuts, soy, milk, eggs, gluten, aspartame and saccharin. Available in bubblegum and mint flavors.

| SKU   | Description                            | Quantity |
|-------|----------------------------------------|----------|
| UFVBG | Sparkle V™ Fluoride Varnish, Bubblegum | 120/Box  |
| UFVM  | Sparkle V™ Fluoride Varnish, Mint      | 120/Box  |